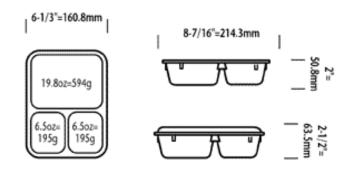

#### **DIMENSIONS:**

Length: 8.44" Width: 6.33" Height: 1.88"

Height with lid: 2.31"

Double park trays in standard door slot (no need to wait for inmate to remove first one)

Compartment sizes: Lg: 19.8 Sm: 6.5oz Sm: 6.5oz